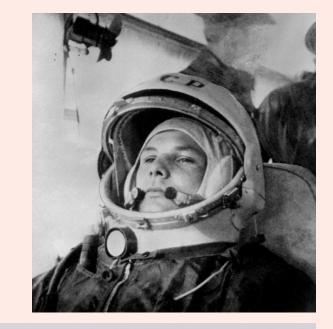

### Logline

Bubbles, bubbles, having a dream in the bathtub underwater,

About walk on the street seeing all kinds of accidents happening backward.

Normal people with Collapsed tower crane,

And famous historical people in nowaday setting: Shelley drowned, Yuri Gagarin Air crash Van Gogh suicide, Tutankhamun Genetic disease Princess Diana Car accident, John Lennon shot...

### Background Stories

- Tutankhamun Genetic disease; he suffered from a variety of maladies, including malaria and Kohler disease (a rare bone disorder of the foot).
- **Percy Bysshe Shelley** drowned in his own sailing boat, the Don Juan, while returning from Livorno to Lerici, in the late afternoon during a violent summer storm (1882)
- Van Gogh shot himself with a revolver to the chest by the wheat field in the south of France, where he often painted, Auvers-sur-Oise, France (1890)
- Yuri Gagarin, the first man to go into space, died together with pilot Vladimir Seryogin during a routine training flight, after the MiG-15 jet fighter they were flying crashed near Novosyolov in the Soviet Union (1968)
- **Diana**, Princess of Wales, died from the injuries she sustained in a car crash in the Pont de l'Alma tunnel in Paris(1997).