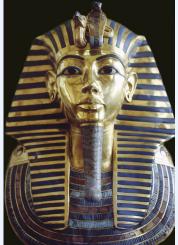

### Background Stories

- Tutankhamun Genetic disease; he suffered from a variety of maladies, including malaria and Kohler disease (a rare bone disorder of the foot).
- **Percy Bysshe Shelley** drowned in his own sailing boat, the Don Juan, while returning from Livorno to Lerici, in the late afternoon during a violent summer storm (1882)
- Van Gogh shot himself with a revolver to the chest by the wheat field in the south of France, where he often painted, Auvers-sur-Oise, France (1890)
- Yuri Gagarin, the first man to go into space, died together with pilot Vladimir Seryogin during a routine training flight, after the MiG-15 jet fighter they were flying crashed near Novosyolov in the Soviet Union (1968)
- **Diana**, Princess of Wales, died from the injuries she sustained in a car crash in the Pont de l'Alma tunnel in Paris(1997).