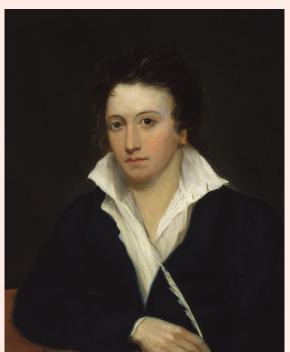

### Logline

Bubbles, bubbles, having a dream in the bathtub underwater,

About walk on the street seeing all kinds of accidents happening backward.

Normal people with Collapsed tower crane,

And famous historical people in nowaday setting: Shelley drowned, Yuri Gagarin Air crash Van Gogh suicide, Tutankhamun Genetic disease Princess Diana Car accident, John Lennon shot...

### Background Stories

- Tutankhamun Genetic disease; he suffered from a variety of maladies, including malaria and Kohler disease (a rare bone disorder of the foot).
- **Percy Bysshe Shelley** drowned in his own sailing boat, the Don Juan, while returning from Livorno to Lerici, in the late afternoon during a violent summer storm (1882)
- Van Gogh shot himself with a revolver to the chest by the wheat field in the south of France, where he often painted, Auvers-sur-Oise, France (1890)
- Yuri Gagarin, the first man to go into space, died together with pilot Vladimir Seryogin during a routine training flight, after the MiG-15 jet fighter they were flying crashed near Novosyolov in the Soviet Union (1968)
- **Diana**, Princess of Wales, died from the injuries she sustained in a car crash in the Pont de l'Alma tunnel in Paris(1997).