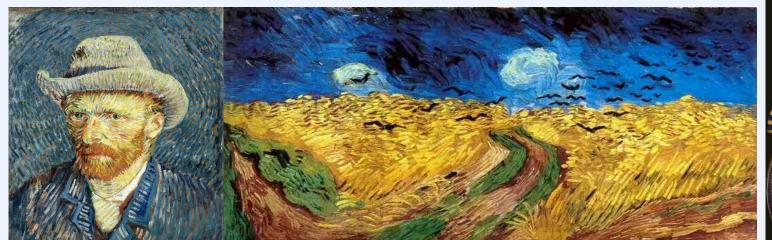

### Background Stories

- Tutankhamun Genetic disease; he suffered from a variety of maladies, including malaria and Kohler disease (a rare bone disorder of the foot).
- **Percy Bysshe Shelley** drowned in his own sailing boat, the Don Juan, while returning from Livorno to Lerici, in the late afternoon during a violent summer storm (1882)
- Van Gogh shot himself with a revolver to the chest by the wheat field in the south of France, where he often painted, Auvers-sur-Oise, France (1890)
- Yuri Gagarin, the first man to go into space, died together with pilot Vladimir Seryogin during a routine training flight, after the MiG-15 jet fighter they were flying crashed near Novosyolov in the Soviet Union (1968)
- **Diana**, Princess of Wales, died from the injuries she sustained in a car crash in the Pont de l'Alma tunnel in Paris(1997).