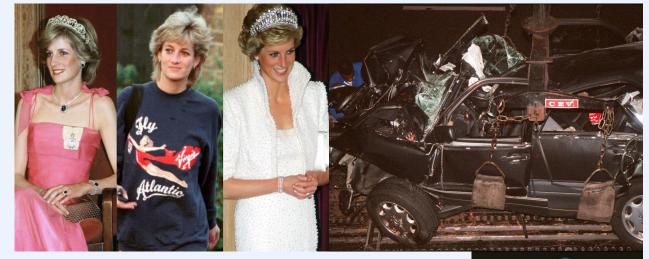

### Background Stories

- Tutankhamun Genetic disease; he suffered from a variety of maladies, including malaria and Kohler disease (a rare bone disorder of the foot).
- **Percy Bysshe Shelley** drowned in his own sailing boat, the Don Juan, while returning from Livorno to Lerici, in the late afternoon during a violent summer storm (1882)
- Van Gogh shot himself with a revolver to the chest by the wheat field in the south of France, where he often painted, Auvers-sur-Oise, France (1890)
- Yuri Gagarin, the first man to go into space, died together with pilot Vladimir Seryogin during a routine training flight, after the MiG-15 jet fighter they were flying crashed near Novosyolov in the Soviet Union (1968)
- **Diana**, Princess of Wales, died from the injuries she sustained in a car crash in the Pont de l'Alma tunnel in Paris(1997).