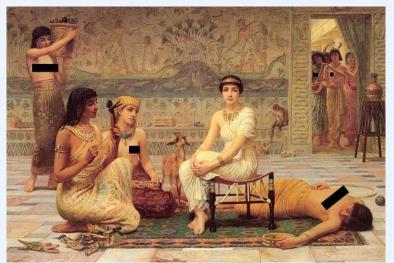

### Background Stories

- Tutankhamun Genetic disease; he suffered from a variety of maladies, including malaria and Kohler disease (a rare bone disorder of the foot).
- **Percy Bysshe Shelley** drowned in his own sailing boat, the Don Juan, while returning from Livorno to Lerici, in the late afternoon during a violent summer storm (1882)
- Van Gogh shot himself with a revolver to the chest by the wheat field in the south of France, where he often painted, Auvers-sur-Oise, France (1890)
- Yuri Gagarin, the first man to go into space, died together with pilot Vladimir Seryogin during a routine training flight, after the MiG-15 jet fighter they were flying crashed near Novosyolov in the Soviet Union (1968)
- **Diana**, Princess of Wales, died from the injuries she sustained in a car crash in the Pont de l'Alma tunnel in Paris(1997).

## Mood Board/Tone (History)